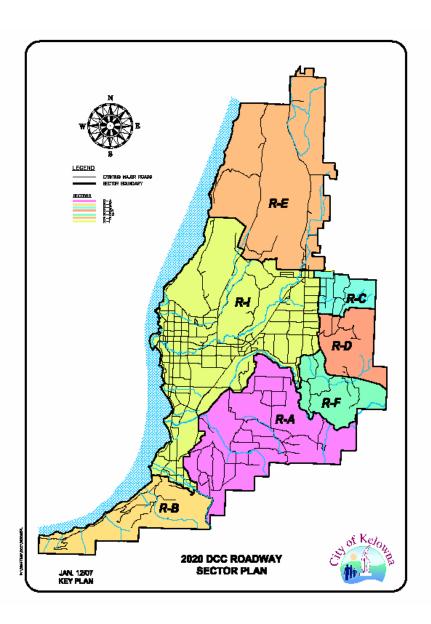

AND THAT Council approve expansion of the Sector boundaries at Kelowna Springs Golf Course and at Country Rhodes and approve a change of the Sector B Water boundary at Arbor View Dr. and Steele Court, to reflect lot lines as per the attached maps to the report of January 17, 2006;

Over the past few years changes have been made to municipal boundaries due to areas being amalgamated with the City of Kelowna. The DCC Sector boundaries are expanding to include the new areas to ensure that development in the included areas is paying their share of services through payment of applicable DCC's. The boundaries have been expanded to include Kelowna Springs Golf Course and Country Rhodes. Boundary changes at Arbor View Dr. and Steele Court are also required due to consolidation and subdivision of property which resulted in the sector line cutting through the middle of lots so this change will have the boundary line following lot lines.